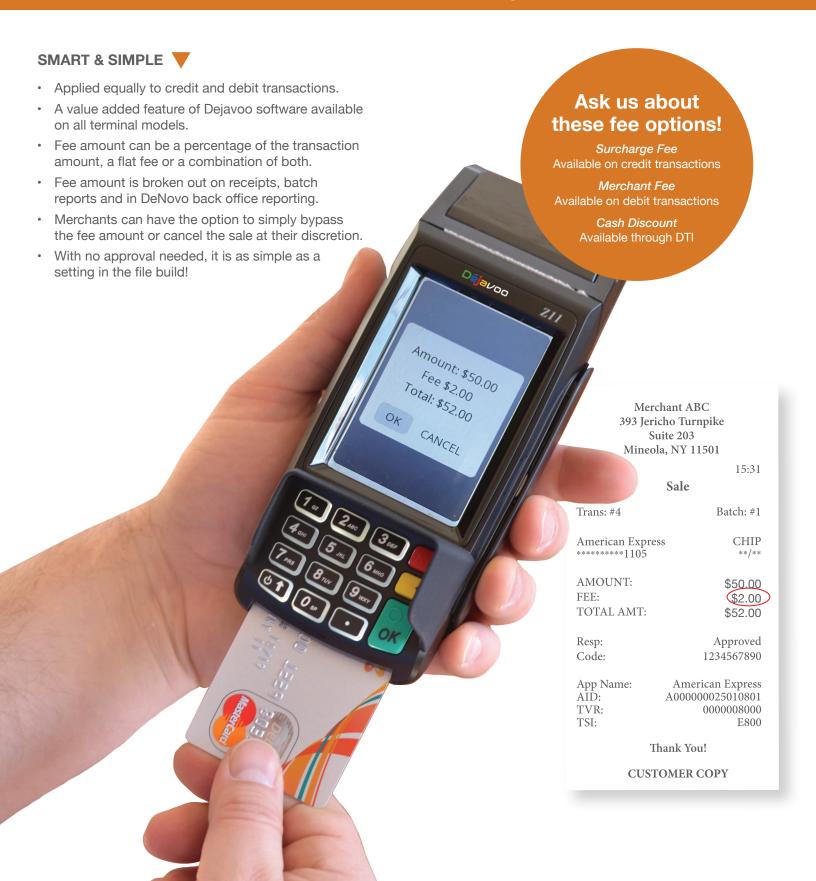

# **Custom Fee Option**

## One of several different fee options to fit your specific needs.

Custom Fee amounts can be viewed on transaction receipts, as well as in DeNovo Batch Reporting, in terminal settlement reports and on the DeNovo Summary Page. Your Merchants can view how much of their overall deposits were made up of the Custom Fee being charged to their consumers and you view can view all of your merchants' data.