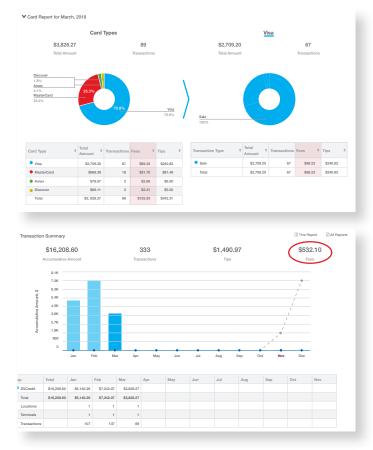

### **DENOVO REPORTING AT YOUR FINGERTIPS**

YOU and your merchants have access to a breakdown of transactions including Transaction, Custom Fee and Total Amounts, full receipts as well as batch reports from DeNovo via the web, our easy-to-access DeNovo Mobile iOS or Android App.

Custom Fee amounts can be viewed on transaction receipts, as well as in DeNovo Batch Reporting, in terminal settlement reports and on the DeNovo Summary Page. Your Merchants can view how much of their overall deposits were made up of the Custom Fee being charged to their consumers and you view can view all of your merchants' data.

DeNovo batch reporting

1000 Avenida Juan Ponce de Leon Suite 2-A, San Juan, PR 00907