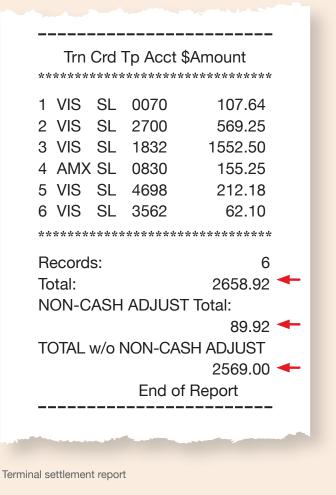

#### **TERMINAL SETTLEMENT REPORTS**

Terminal batch reports reflect total batch amount, just the custom fee amount and the amount of the transactions, without the custom fee added.